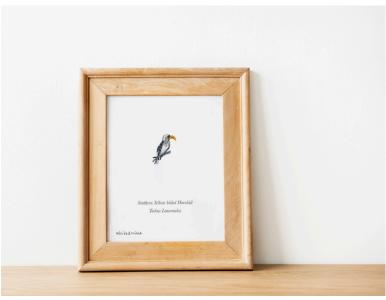

## Brass Southern Yellow-billed Hornbill

The little prints, originally hand painted with gouache by Mieke, are a beautiful accompaniment to capture the detail of these feathered creatures. A colorful depiction echoed by the brass ornament.