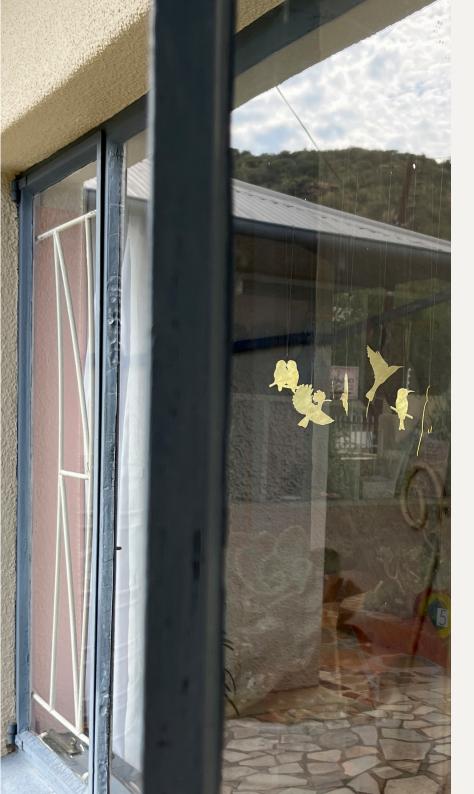

#### Our story

"The brass birds were inspired by quiet moments observing the birds in the trees outside my kitchen window" - Elze. On busy days when my mind was filled with a million thoughts and things to do, I found myself in the kitchen making a cup of tea trying to create a moment of calm. Waiting for the kettle to boil. I stood and watched the birds in the trees. I formed a daily habit of listening to their birdsong, watching the branches move and trying to spot the familiar feathered visitors. I noticed that by watching these birds and observing nature for a few simple moments, I found a little pocket of peace. I wanted to create a range of brass ornaments to hang in my window to remind myself of the beauty in stepping back from your daily task, and observing a moment in nature without getting involved or disturbing. Golden reflections of light reminding me to treasure the peace we can find in nature.

### Where to hang

Anywhere it will reflect sunlight and bring you joy. In your window, on a Christmas tree, in your garden...Anywhere!