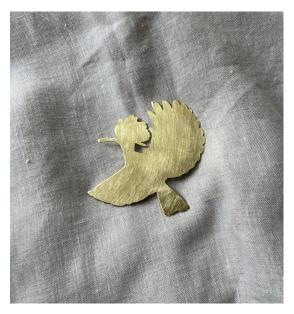

# Brass African Hoopoe

Brass ornament metal thickness 0.9mm, approximate size of 80mm x 65mm Print 100mm x 80mm on 140gsm paper Whole package size 110mm x 85mm