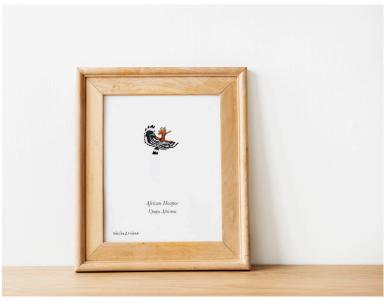

# Brass African Hoopoe

Brass ornament metal thickness 0.9mm, approximate size of 80mm x 65mm Print 100mm x 80mm on 140gsm paper Whole package size 110mm x 85mm