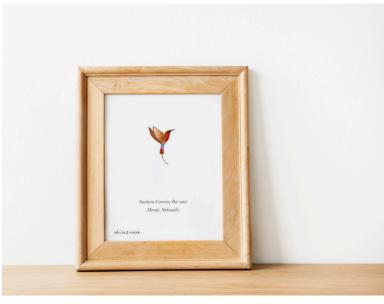

### Brass Southern Carmine Bee-eater

Brass ornament metal thickness 0.9mm, approximate size of 80mm x 65mm Print 100mm x 80mm on 140gsm paper Whole package size 110mm x 85mm

The little prints, originally hand painted with gouache by Mieke, are a beautiful accompaniment to capture the detail of these feathered creatures. A colorful depiction echoed by the brass ornament.