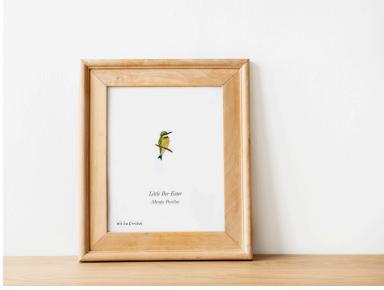

### Brass Little Bee-Eater

The little prints, originally hand painted with gouache by Mieke, are a beautiful accompaniment to capture the detail of these feathered creatures. A colorful depiction echoed by the brass ornament.