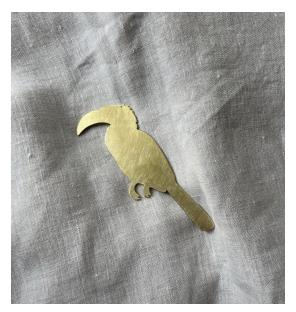

## Brass Southern Yellow-billed Hornbill

The little prints, originally hand painted with gouache by Mieke, are a beautiful accompaniment to capture the detail of these feathered creatures. A colorful depiction echoed by the brass ornament.