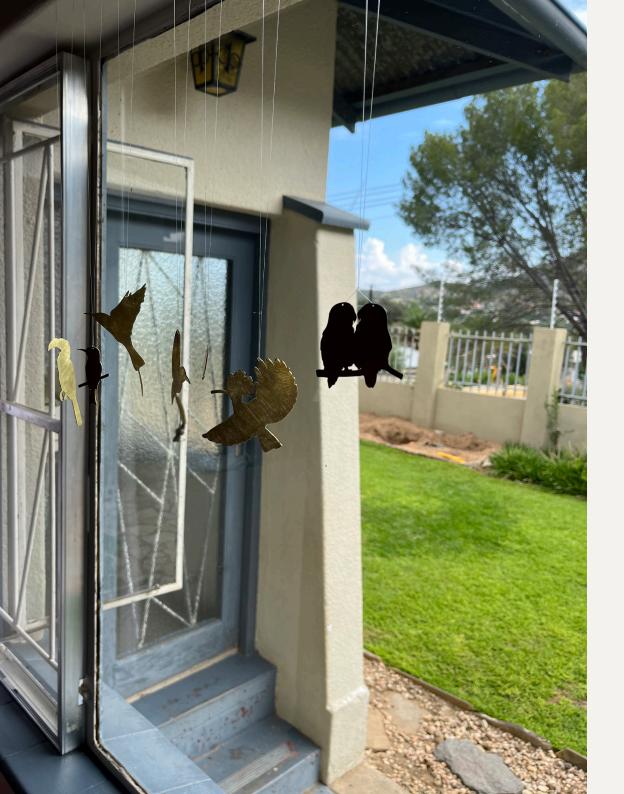

#### Our story

"The brass birds were inspired by quiet moments observing the birds in the trees outside my kitchen window" - Elze. On busy days when my mind was filled with a million thoughts and things to do, I found myself in the kitchen making a cup of tea trying to create a moment of calm. Waiting for the kettle to boil. I stood and watched the birds in the trees. I formed a daily habit of listening to their birdsong, watching the branches move and trying to spot the familiar feathered visitors. I noticed that by watching these birds and observing nature for a few simple moments, I found a little pocket of peace. I wanted to create a range of brass ornaments to hang in my window to remind myself of the beauty in stepping back from your daily task, and observing a moment in nature without getting involved or disturbing. Golden reflections of light reminding me to treasure the peace we can find in nature.

### Where to hang

Anywhere it will reflect sunlight and bring you joy. In your window, on a Christmas tree, in your garden...Anywhere!