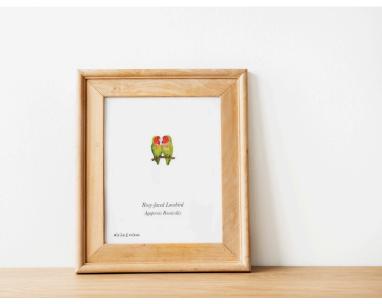

### Brass Rosy-faced Lovebirds

Brass ornament metal thickness 0.9mm, approximate size of 80mm x 65mm Print 100mm x 80mm on 140gsm paper Whole package size 110mm x 85mm