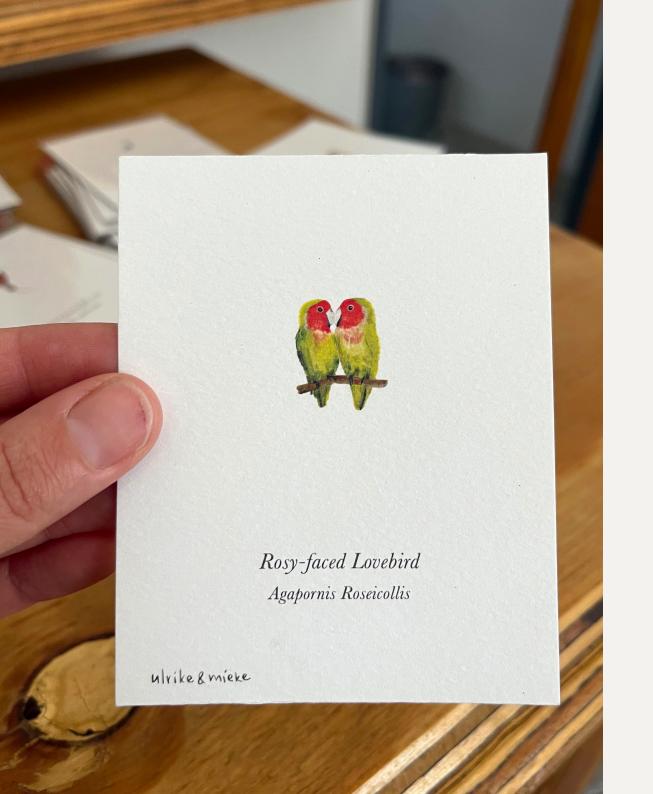

### Brass Rosy-faced Lovebirds

Brass ornament metal thickness 0.9mm, approximate size of 80mm x 65mm Print 100mm x 80mm on 140gsm paper Whole package size 110mm x 85mm