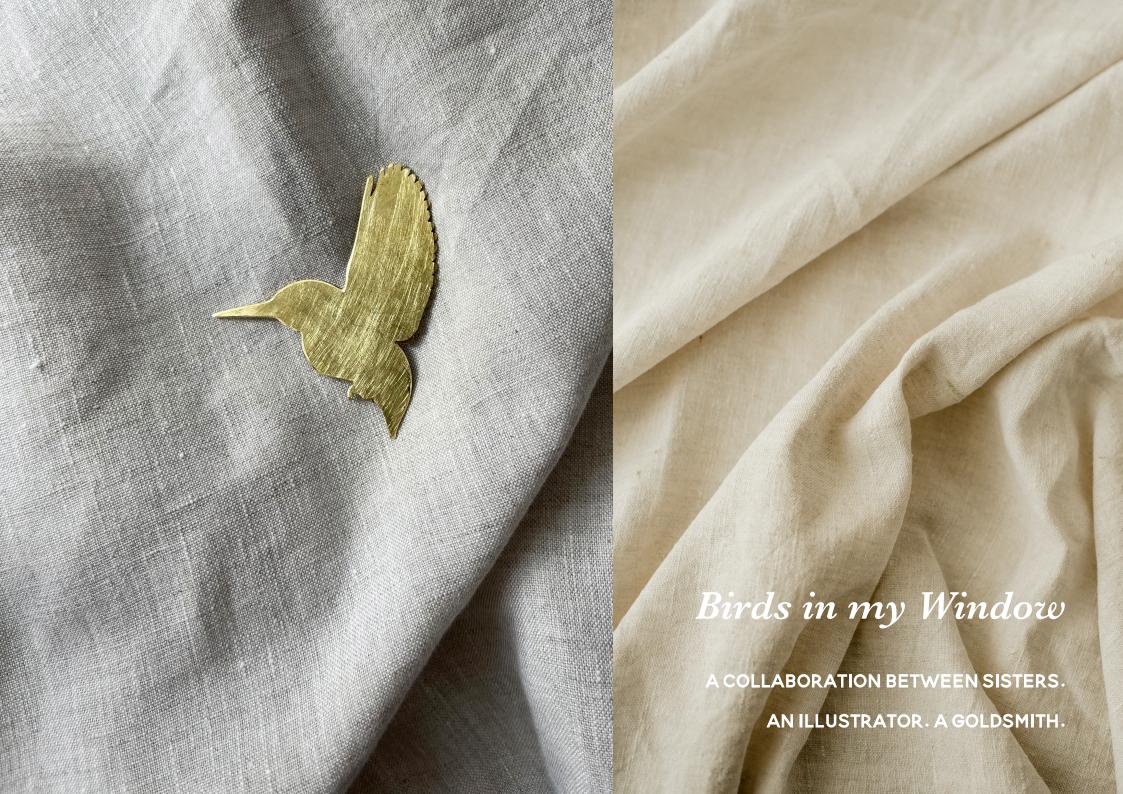

A collection of small hand illustrated prints and brass birds indigenous to Southern Africa.

Each print is individually wrapped and packaged with our story and a brass bird ornament to hang in your home. A collaboration between sisters. An illustrator. A Goldsmith. A shared love and appreciation for the natural world, a passion for conservation and the pursuit of seeking beauty in the ordinary everyday moments of our days.

#### Our story

"The brass birds were inspired by quiet moments observing the birds in the trees outside my kitchen window" - Elze. On busy days when my mind was filled with a million thoughts and things to do, I found myself in the kitchen making a cup of tea trying to create a moment of calm. Waiting for the kettle to boil. I stood and watched the birds in the trees. I formed a daily habit of listening to their birdsong, watching the branches move and trying to spot the familiar feathered visitors. I noticed that by watching these birds and observing nature for a few simple moments, I found a little pocket of peace. I wanted to create a range of brass ornaments to hang in my window to remind myself of the beauty in stepping back from your daily task, and observing a moment in nature without getting involved or disturbing. Golden reflections of light reminding me to treasure the peace we can find in nature.