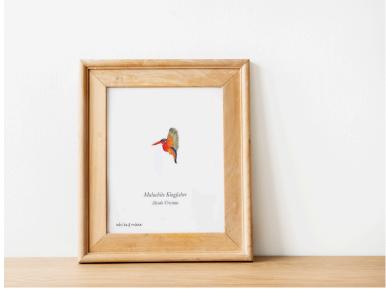

Graaff-Reinet, surrounded by my siblings, a German mother and an Afrikaans father, our childhood was "chaotic goodness" with the freedom given to draw, paint and explore! Which has encouraged me to make a life drawing and creating! I currently live in Brighton, UK with my husband while pursuing my MA in Illustration through Falmouth University, with a specific focus on grief and mental health in picture books.













# Brass African Hoopoe

Brass ornament metal thickness 0.9mm, approximate size of 80mm x 65mm Print 100mm x 80mm on 140gsm paper Whole package size 110mm x 85mm





### Brass Blue Waxbill





### Brass Southern Carmine Bee-eater

Brass ornament metal thickness 0.9mm, approximate size of 80mm x 65mm Print 100mm x 80mm on 140gsm paper Whole package size 110mm x 85mm





## Brass Malachite Kingfisher





### Brass Rosy-faced Lovebirds

Brass ornament metal thickness 0.9mm, approximate size of 80mm x 65mm Print 100mm x 80mm on 140gsm paper Whole package size 110mm x 85mm





### Brass Little Bee-Eater





## Brass Southern Yellow-billed Hornbill

#### Our story

"The brass birds were inspired by quiet moments observing the birds in the trees outside my kitchen window" - Elze. On busy days when my mind was filled with a million thoughts and things to do, I found myself in the kitchen making a cup of tea trying to create a moment of calm. Waiting for the kettle to boil. I stood and watched the birds in the trees. I formed a daily habit of listening to their birdsong, watching the branches move and trying to spot the familiar feathered visitors. I noticed